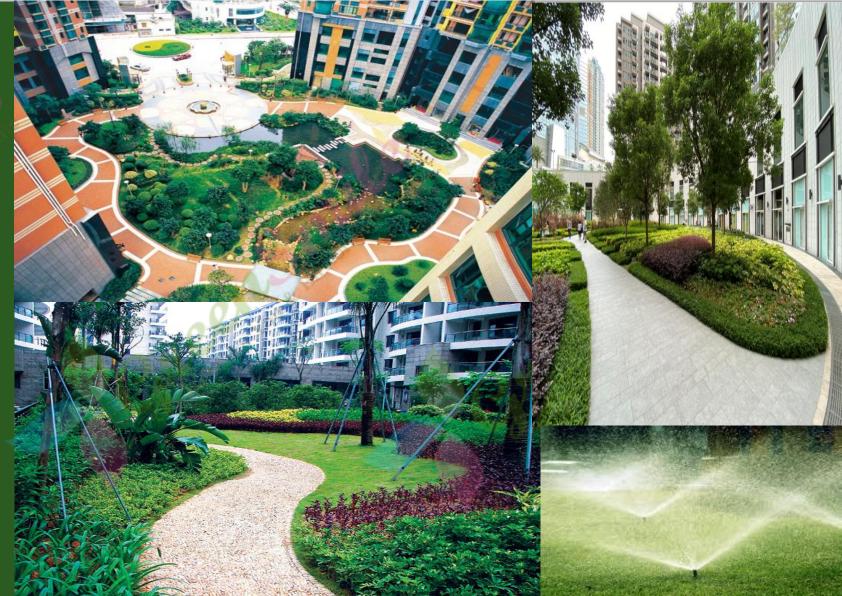

## LANDSCAPEs INFRA

#### ⇒ FEATURES:

- Landscape Infrastructure is a methodology that expands the performance parameters of a designed & developed landscape to a multifunctional, high performance system, including those systems originally ascribed to traditional infrastructure. Similarly, traditional urban design is oriented towards building massing and grids.
- We work on structures and external spaces in the landscape aspect of the design & development of large or small, urban, suburban and rural, and with "hard" (built) and "soft" (planted) materials, while integrating ecological sustainability.